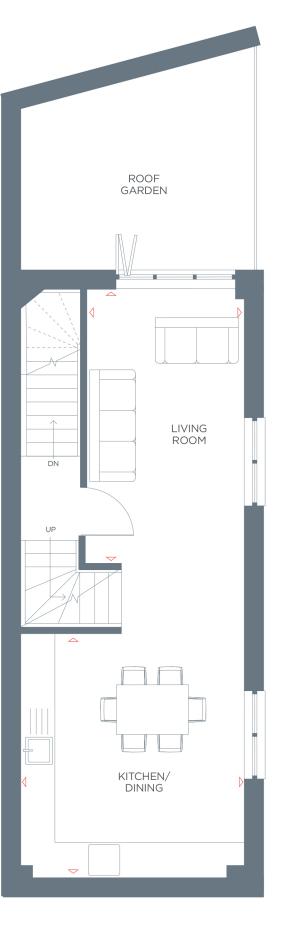

# **COACH HOUSE NUMBER 8**

**GROUND FLOOR** 

### FIRST FLOOR

**Kitchen/Dining Area** 4122mm x 3875mm 13'6" x 12'8"

**Living Room** 

6058mm x 3875mm 19'10" x 12'8"

#### FIRST FLOOR

**Kitchen/Dining Area** 4270mm x 3875mm 14'0" x 12'8"

**Living Room** 4831mm x 2776mm 15'10" x 9'1"