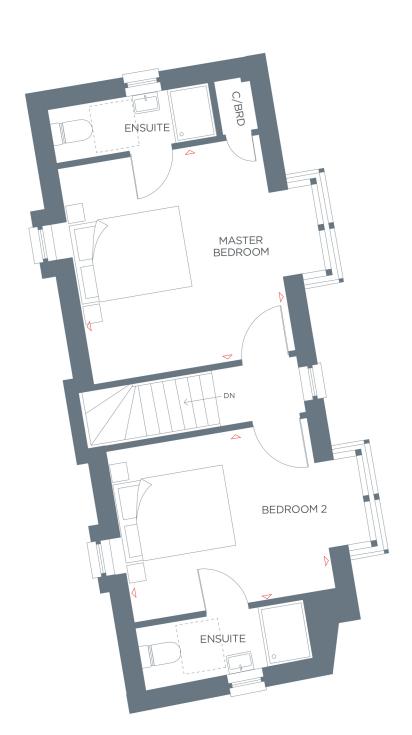

#### SECOND FLOOR

#### SECOND FLOOR

**Master Bedroom** 3860mm x 3575mm 12'7" x 11'8"

**Bedroom Two** 3575mm x 3075mm 11'8" x 10'1"

**Total Area** 83.45 sqm 898 sqft

#### SECOND FLOOR

**Master Bedroom** 3732mm x 3575mm 12'2" x 11'8"

**Bedroom Two** 3575mm x 3222mm 11'8" x 10'6"

**Total Area** 96.45 sqm 1038 sqft

**GROUND FLOOR** 

FIRST FLOOR SECOND FLOOR