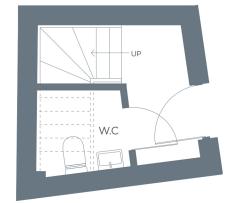

# **COACH HOUSE NUMBER 8**



**GROUND FLOOR** 







#### SECOND FLOOR



### FIRST FLOOR

**Kitchen/Dining Area** 4122mm x 3875mm 13'6" x 12'8"

**Living Room** 

6058mm x 3875mm 19'10" x 12'8"

#### SECOND FLOOR

**Master Bedroom** 3860mm x 3575mm 12'7" x 11'8"

**Bedroom Two** 3575mm x 3075mm 11'8" x 10'1"

**Total Area** 83.45 sqm 898 sqft

## **COACH HOUSE NUMBER 9**



**Bedroom Three/Study** 3396mm x 2475mm 11'1" x 8'1"

#### FIRST FLOOR

**Kitchen/Dining Area** 4270mm x 3875mm 14'0" x 12'8"

**Living Room** 4831mm x 2776mm 15'10" x 9'1"

#### SECOND FLOOR

**Master Bedroom** 3732mm x 3575mm 12'2" x 11'8"

**Bedroom Two** 3575mm x 3222mm 11'8" x 10'6"

**Total Area** 96.45 sqm 1038 sqft



**GROUND FLOOR** 







FIRST FLOOR SECOND FLOOR