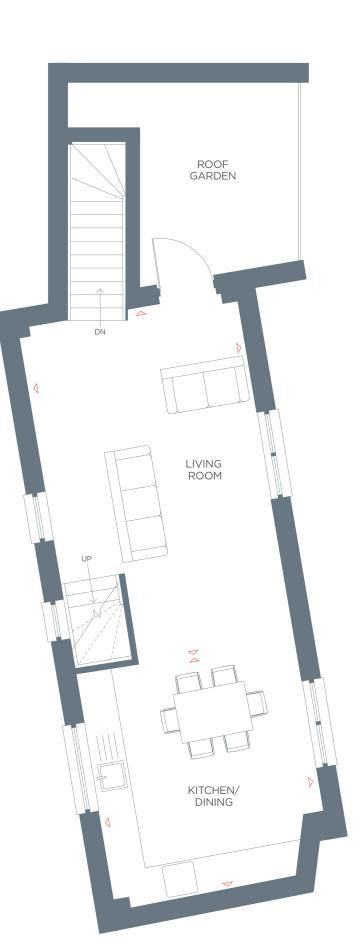

### FIRST FLOOR

**Kitchen/Dining Area** 4122mm x 3875mm 13'6" x 12'8"

**Living Room** 

6058mm x 3875mm 19'10" x 12'8"

#### FIRST FLOOR

**Kitchen/Dining Area** 4270mm x 3875mm 14'0" x 12'8"

**Living Room** 4831mm x 2776mm 15'10" x 9'1"