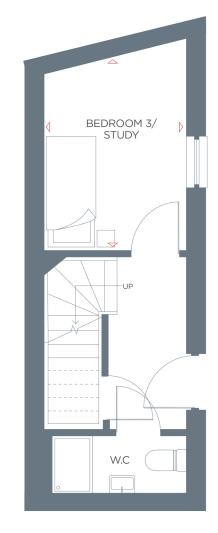

## **COACH HOUSE NUMBER 9**

**Bedroom Three/Study** 3396mm x 2475mm 11'1" x 8'1"