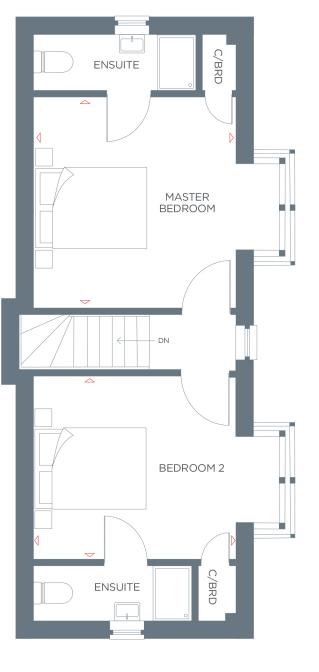

#### SECOND FLOOR

#### SECOND FLOOR

**Master Bedroom** 3860mm x 3575mm 12'7" x 11'8"

**Bedroom Two** 3575mm x 3075mm 11'8" x 10'1"

**Total Area** 83.45 sqm 898 sqft

#### SECOND FLOOR

**Master Bedroom** 3732mm x 3575mm 12'2" x 11'8"

**Bedroom Two** 3575mm x 3222mm 11'8" x 10'6"

**Total Area** 96.45 sqm 1038 sqft

**GROUND FLOOR** 

FIRST FLOOR SECOND FLOOR