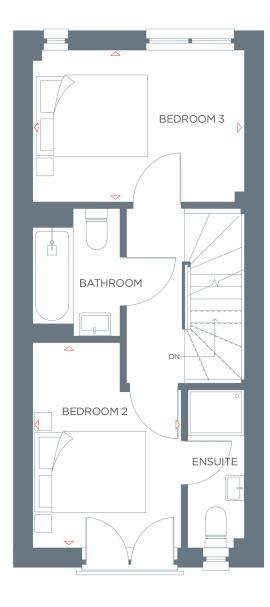

### SECOND FLOOR

**Master Bedroom** 3741mm x 3628mm 12'3" x 11'10"

**Bedroom Two** 3741mm x 2400mm\* 12'3" x 7'10"

**Total Area** 83.65 sqm 900 sqft

## SECOND FLOOR

**Master Bedroom** 3716mm x 3628mm 12'2" x 11'10"

**Bedroom Two** 3716mm x 2400mm\* 12'2" x 7'10"

**Total Area** 83.07 sqm 894 sqft

\* Measured to 1500mm height above floor

#### SECOND FLOOR NUMBERS 3 - 6

Bedroom Two 3580mm x 2617mm 11'8" x 8'7"

#### NUMBER 7

12'5" x 8'8"

Bedroom Two 3580mm x 2863mm

3716mm x 2656mm 12'2" x 8'8"

11'8" x 9'4" Bedroom Three 3790mm x 2656mm

Bedroom Three

Master Bedroom 3716mm x 2740mm 12'2" x 8'11"

Total Area 112.37 sqm 1209 sqft