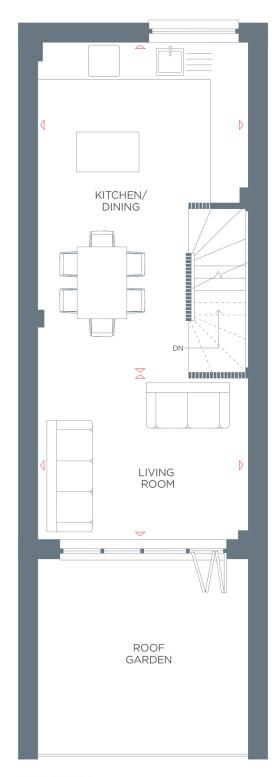

# FIRST FLOOR

**Kitchen/Dining Area** 5855mm x 3741mm 19'2" x 12'3"

**Living Room** 3741mm x 2899mm 12'3" x 9'6"

### FIRST FLOOR

**Kitchen/Dining Area** 5805mm x 3716mm 19'0" x 12'2"

**Living Room** 3716mm x 2899mm 12'2" x 9'6"

### FIRST FLOOR NUMBERS 3 - 6

Kitchen/Dining Area 5855mm x 3716mm 19'2" x 12'2"

Living Room 3716mm x 2899mm 12'2" x 9'6"

NUMBER 7

Kitchen/Dining Area 5805mm x 3716mm 19'0" x 12'2"

Living Room 4391mm x 2899mm 14'4" x 9'6"