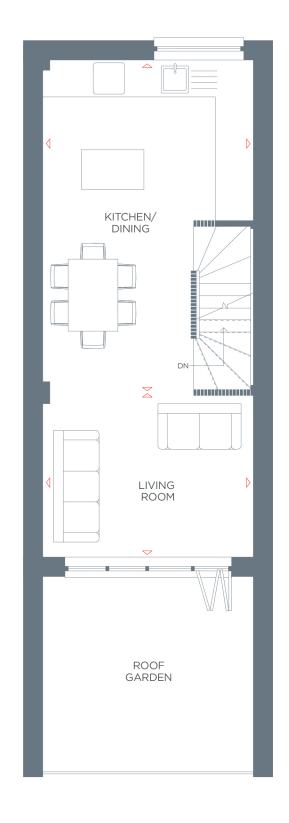

# FIRST FLOOR

**Kitchen/Dining Area** 5855mm x 3741mm 19'2" x 12'3"

**Living Room** 3741mm x 2899mm 12'3" x 9'6"

### FIRST FLOOR

**Kitchen/Dining Area** 5805mm x 3716mm 19'0" x 12'2"

**Living Room** 3716mm x 2899mm 12'2" x 9'6"