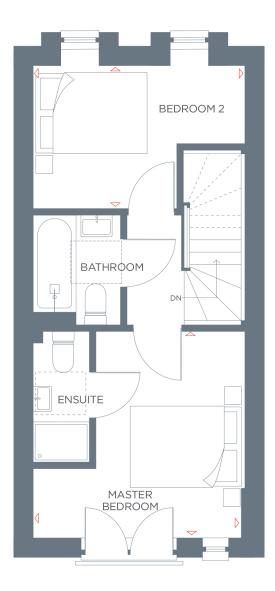

### SECOND FLOOR

**Master Bedroom** 3741mm x 3628mm 12'3" x 11'10"

**Bedroom Two** 3741mm x 2400mm\* 12'3" x 7'10"

**Total Area** 83.65 sqm 900 sqft

## SECOND FLOOR

**Master Bedroom** 3716mm x 3628mm 12'2" x 11'10"

**Bedroom Two** 3716mm x 2400mm\* 12'2" x 7'10"

**Total Area** 83.07 sqm 894 sqft

\* Measured to 1500mm height above floor