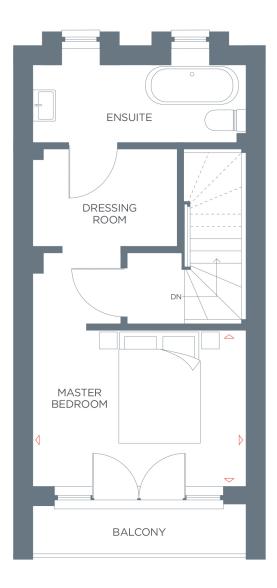

### SECOND FLOOR

**Master Bedroom** 3741mm x 3628mm 12'3" x 11'10"

**Bedroom Two** 3741mm x 2400mm\* 12'3" x 7'10"

**Total Area** 83.65 sqm 900 sqft

## SECOND FLOOR

**Master Bedroom** 3716mm x 3628mm 12'2" x 11'10"

**Bedroom Two** 3716mm x 2400mm\* 12'2" x 7'10"

**Total Area** 83.07 sqm 894 sqft

\* Measured to 1500mm height above floor

#### NUMBER 7

12'5" x 8'8"

Bedroom Two 3580mm x 2863mm

3716mm x 2656mm 12'2" x 8'8"

11'8" x 9'4" Bedroom Three 3790mm x 2656mm

Bedroom Three

Master Bedroom 3716mm x 2740mm 12'2" x 8'11"

Total Area 112.37 sqm 1209 sqft

# NUMBER 7

Master Bedroom 4341mm x 2740mm 14'2" x 8'11"

Total Area 121.93 sqm 1312 sqft