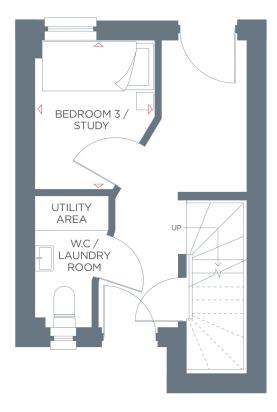

#### **GROUND FLOOR**

**Bedroom Three/Study** 2631mm x 2142mm 8'7" x 7'0"

#### **GROUND FLOOR**

**Bedroom Three/Study** 2631mm x 2117mm 8'7" x 6'11"