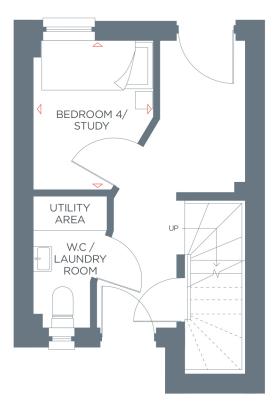

#### NUMBER 1

#### **GROUND FLOOR**

**Bedroom Three/Study** 2631mm x 2142mm 8'7" x 7'0"

# FIRST FLOOR

**Kitchen/Dining Area** 5855mm x 3741mm 19'2" x 12'3"

**Living Room** 3741mm x 2899mm 12'3" x 9'6"

### SECOND FLOOR

**Master Bedroom** 3741mm x 3628mm 12'3" x 11'10"

**Bedroom Two** 3741mm x 2400mm\* 12'3" x 7'10"

**Total Area** 83.65 sqm 900 sqft

#### NUMBER 2

#### **GROUND FLOOR**

**Bedroom Three/Study** 2631mm x 2117mm 8'7" x 6'11"

### FIRST FLOOR

**Kitchen/Dining Area** 5805mm x 3716mm 19'0" x 12'2"

**Living Room** 3716mm x 2899mm 12'2" x 9'6"

## SECOND FLOOR

**Master Bedroom** 3716mm x 3628mm 12'2" x 11'10"

**Bedroom Two** 3716mm x 2400mm\* 12'2" x 7'10"

**Total Area** 83.07 sqm 894 sqft

\* Measured to 1500mm height above floor

# **THE TOWN HOUSES** NUMBERS 3-7





# **GROUND FLOOR**

Bedroom Four/Study 2631mm x 2117mm 8'7" x 6'11"



### FIRST FLOOR NUMBERS 3 - 6

Kitchen/Dining Area 5855mm x 3716mm 19'2" x 12'2"

Living Room 3716mm x 2899mm 12'2" x 9'6"

NUMBER 7

Kitchen/Dining Area 5805mm x 3716mm 19'0" x 12'2"

Living Room 4391mm x 2899mm 14'4" x 9'6"



#### SECOND FLOOR NUMBERS 3 - 6

Bedroom Two 3580mm x 2617mm 11'8" x 8'7"

#### NUMBER 7

12'5" x 8'8"

Bedroom Two 3580mm x 2863mm

3716mm x 2656mm 12'2" x 8'8"

11'8" x 9'4" Bedroom Three 3790mm x 2656mm

Bedroom Three





Master Bedroom 3716mm x 2740mm 12'2" x 8'11"

Total Area 112.37 sqm 1209 sqft

# NUMBER 7

Master Bedroom 4341mm x 2740mm 14'2" x 8'11"

Total Area 121.93 sqm 1312 sqft